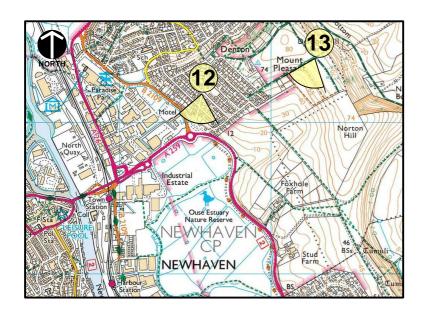

**Viewpoint Location 12: From Station Road** 

Viewpoint Location 13: From Bridleway No. N32e

Based upon the Ordnance Survey maps with the permission of the controller of Her Majesty's Stationery Office, © Crown Copyright reserved. Licence number AR100019096.

Viewpoint Analysis, Viewpoint Location 12 and 13 From North-east Newhaven

Map 1:25,000 Print at A3

(Existing views) Origin Date:

RB

bright & associates
landscape and environmental consultants
Pear Tree House Dovaston Oswestry Shropshire SY10 8DP
01691 682 773 www.bright-associates.co.uk