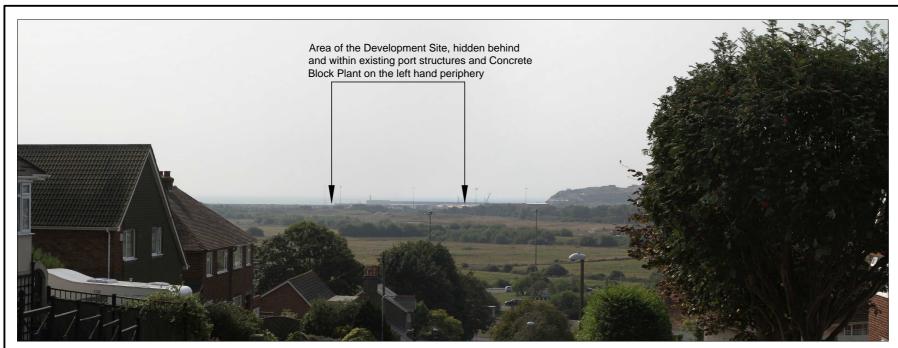

**Viewpoint Location 12: From Station Road** 

Viewpoint Location 13: From Bridleway No. N32e

Based upon the Ordnance Survey maps with the permission of the controller of Her Majesty's Stationery Office, © Crown Copyright reserved. Licence number AR100019096.

Viewpoint Analysis, Viewpoint Location 12 and 13 From North-east Newhaven

Map 1:25,000 Print at A3

(Existing views) Origin Date:

RB

bright & associates
landscape and environmental consultants
Pear Tree House Dovaston Oswestry Shropshire SY10 8DP
01691 682 773 www.bright-associates.co.uk