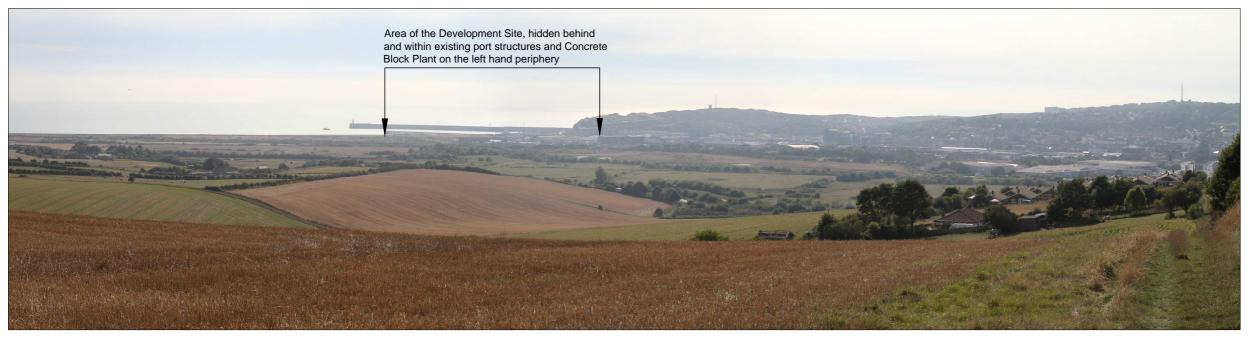

**Viewpoint Location 12: From Station Road** 

Viewpoint Location 13: From Bridleway No. N32e

Based upon the Ordnance Survey maps with the permission of the controller of Her Majesty's Stationery Office, © Crown Copyright reserved. Licence number AR100019096.

Viewpoint Analysis, Viewpoint Location 12 and 13 From North-east Newhaven

Map 1:25,000 Print at A3

(Existing views) Origin Date:

RB

bright & associates
landscape and environmental consultants
Pear Tree House Dovaston Oswestry Shropshire SY10 8DP
01691 682 773 www.bright-associates.co.uk